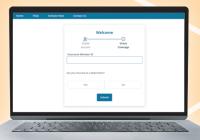

## HOW TO CREATE AN ACCOUNT THROUGH THE MDLIVE WEBSITE

1

Visit mdlive.com/bcbswy or scan the QR code below and click "Activate Now."

Create your account. Click "Continue."

3 Add Clic

Add insurance information. Click "Submit."

Your secure MDLIVE account is now created. We'll send you an email; just click "Sign In To Your Account" to load your MDLIVE dashboard.

Meet Sophie, your MDLIVE personal assistant. Sophie can guide you in creating your account. Text BCBSWY to 635483