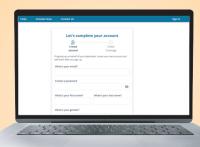

## HOW TO CREATE AN ACCOUNT THROUGH THE MDLIVE WEBSITE

1

Visit mdlive.com/bcbswy or scan the QR code below and click "Activate Now."

Create your account. Click "Continue."

3 Add Clic

Add insurance information. Click "Submit."