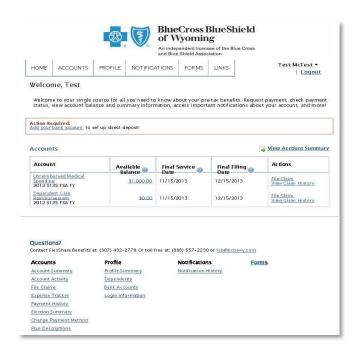

On the Consumer Portal you will be able to:

- VIEW account balances, activity and history
- UPLOAD CLAIMS & RECEIPTS and track expenses
- UPDATE your personal profile information email address
- ENROLL in Direct Deposit
- CHANGE your login ID or RESET your password

An easy-to-use Consumer Portal allows secure, 24/7 access to your accounts.

## How to Login for the first time:

Step 1: <a href="https://bwy.lh1ondemand.com">https://bwy.lh1ondemand.com</a> or <a href="www.wyomingblue.com">www.wyomingblue.com</a> then click on members tab, visit FlexShare Benefits, check your account status.