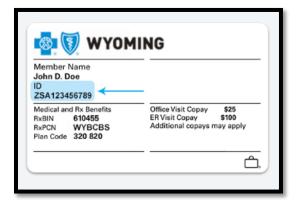

Your spouse and dependents 12 years of age or older can register to view their own information online.

1. Have your ID Card ready

- 2. Go to YourWyoBlue.com
- 3. Click Register to sign up for your secure member site.

4. Enter your information as it appears on your member ID card. All information is required in order to create your online account.

**Note:** For your Member ID number, only enter numbers, no letters, spaces or hyphens.